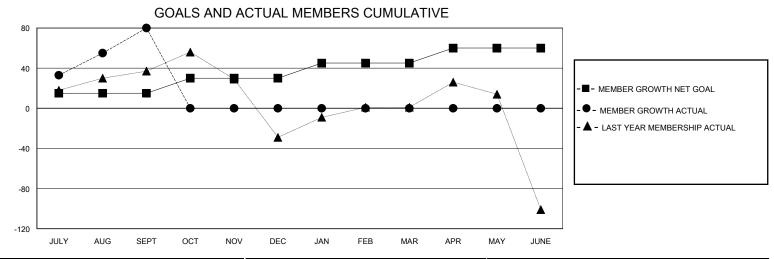

## **GMT**: **LOCATION NIGERIA GMT CA** Clubs **Members RESULTS FOR 2024-2025 RESULTS FOR 2024-2025** NEW CLUBS NEW CLUB GOAL DROPPED CLUBS QUARTER MEMBER GROWTH NET MEMBER GROWTH DROPPED QUARTER **GOAL** MEMBERS ACTUAL **ACTUAL** (including transfers) 2 2 0 15 94 9 JULY/AUG/SEPT JULY/AUG/SEPT 0 0 0 0 0 15 OCT/NOV/DEC OCT/NOV/DEC 2 JAN/FEB/MAR 0 0 15 0 0 JAN/FEB/MAR 2 0 0 15 0 0 APR/MAY/JUNE APR/MAY/JUNE